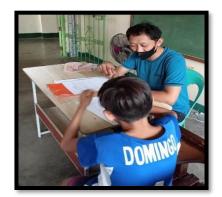

# METHODOLOGY

Descriptive correlational method design was utilized in this study. Description, recording, analysis, and interpretation of the existing condition. The researchers used triangular data gathering procedure through survey questionnaires, observation, interview and field notes. The 12 selected grade six pupils of Wawa Elementary School were individually interviewed and answer the question survey provided.

Data Gathering and Intervention

Analysis of Data and Results

Passion...Purpose...Productivity... SDO Navotas City, UNO!