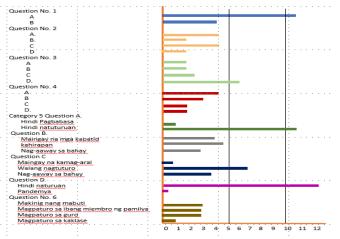

### **RESULTS AND DISCUSSIONS**

The graph analysis showed the survey results. The survey contains 6 categories with 2-4 questions and choices or options. Question number 1 letter A choice obtained 91.6 percent while number 5 category question A obtained 83.33, for question C category 5 has 58.33 percent with the same answer. And 100 percent similar answer for category 5 letter D question. Based on the survey questions provided, the need of support from the family and school obtained 100 percent gives similar answers. Thus, making it as the leading reason why they can't read. The survey gives 91.6 percent answers that they have difficulty reading in English. The graph shows the description of how the respondents were greatly affected by these factors. The graph provides the description and the need to provide reading remediation to address the problem.