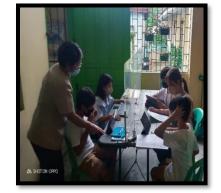

# METHODOLOGY

Descriptive correlational method design was utilized in this study. Description, recording, analysis, and interpretation of the existing condition. The researchers used triangular data gathering procedure through survey questionnaires, observation, interview and field notes. The 12 selected grade six pupils of Wawa Elementary School were individually interviewed and answer the question survey provided.

Data Gathering and Intervention

Analysis of Data and Results

Passion...Purpose...Productivity... SDO Navotas City, UNO!