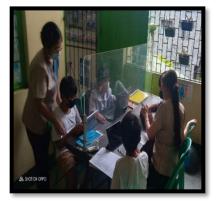

# METHODOLOGY

Descriptive correlational method design was utilized in this study. Description, recording, analysis, and interpretation of the existing condition. The researchers used triangular data gathering procedure through survey questionnaires, observation, interview and field notes. The 12 selected grade six pupils of Wawa Elementary School were individually interviewed and answer the question survey provided.

Data Gathering and Intervention

Analysis of Data and Results

Passion...Purpose...Productivity... SDO Navotas City, UNO!