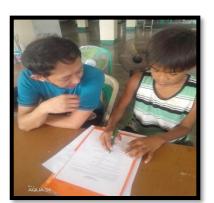

# METHODOLOGY

Descriptive correlational method design was utilized in this study. Description, recording, analysis, and interpretation of the existing condition. The researchers used triangular data gathering procedure through survey questionnaires, observation, interview and field notes. The 12 selected grade six pupils of Wawa Elementary School were individually interviewed and answer the question survey provided.

Data Gathering and Intervention

Analysis of Data and Results

Passion...Purpose...Productivity... SDO Navotas City, UNO!